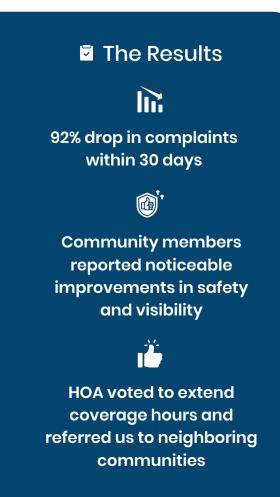

### 🛓 The Challenge

An upscale gated community was facing growing concern over weak security visibility and resident distrust. Complaints about safety, unauthorized entries, and general unease were on the rise. The HOA needed a reliable, high-performance security solutionfast.

### Our Solution

We implemented a custom residential security program designed for maximum deterrence and community reassurance:

- GPS-tracked foot and vehicle patrols, with full activity logs accessible by the HOA board
- Strategically timed patrol shifts, increasing visibility during peak resident movement hours
- Branded patrol vehicles and professionally uniformed officers to reinforce a sense of order and deterrence
- Integrated real-time reporting platform with board logins for transparency
- Officers trained in customer service and community engagement

### & Why It Worked?

We delivered more than security-we rebuilt trust. By combining visibility, accountability, and community-focused professionalism, we redefined what effective residential security looks like.